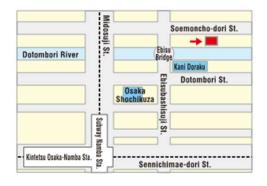

### Don Quijote Dotonbori store

Business hour; 10:00 a.m. ~ 4:00 a.m.

### Laox Osaka Dotonbori store

Business hour; 11:00 a.m. ~ 23:30 p.m