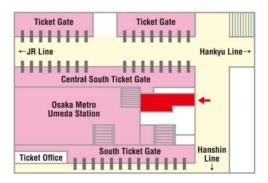

# Osaka Metro Umeda Station Commuter pass sales counter

Business hour;

7:00 a.m. ~ 8:00 p.m. (Mon. - Fri.)

9:00 a.m. ~ 8:00 p.m. (Sat.)

9:00 a.m. ~ 6:00 p.m. (Sun. & Holidays)