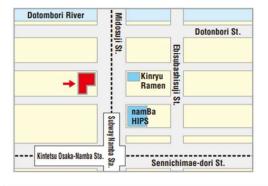

## Sugi Pharmacy Namba Midosuji Store

Business hour; 10:00 a.m. ~ 11:00 p.m

## **Sugi Pharmacy Shinsaibashi Store 3th** floor

Business hour; 9:00 a.m. ~ 11:00 p.m