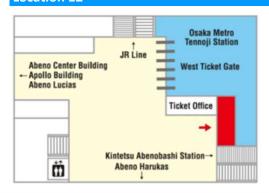

#### **Location 12**

# Osaka Metro Tennoji Station Commuter pass sales counter

Business hour;

9:00 a.m. ~ 8:00 p.m. (Mon. - Sat.)

9:00 a.m. ~ 6:00 p.m. (Sun. & Holidays)

New Year Holiday Notice

\*Jan. 1st Close

### **Location 13**

## Don Quijote Abeno Tennouji Ekimae store

Business hour; 9:00 a.m. ~ 1:00 a.m