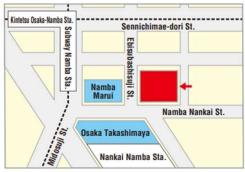

## Sugi Pharmacy Namba Midosuji Store

Business hour; 10:00 a.m. ~ 11:00 p.m

## **Sugi Pharmacy Shinsaibashi Store 3th** floor

Business hour; 9:00 a.m. ~ 11:00 p.m

### Don Quijote Dotonbori store

Business hour; 10:00 a.m. ~ 4:00 a.m.

## Don Quijote Dotonbori Midosuji store

Business hour; 9:00 a.m. ~ 4:00 a.m.

## Don Quijote Namba Sennichimae store

Business hour; 9:00 a.m. ~ 1:00 a.m

## Laox Shinsaibashisuji store

Business hour; 11:00 a.m. ~ 23:00 p.m

### Laox Osaka Dotonbori store

Business hour; 11:00 a.m. ~ 23:30 p.m