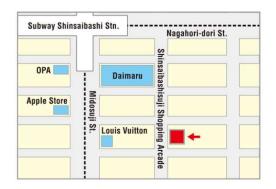

#### Location 7

### Don Quijote Dotonbori store

Business hour; 10:00 a.m. ~ 4:00 a.m.

#### **Location 8**

## Don Quijote Dotonbori Midosuji store

Business hour; 9:00 a.m. ~ 4:00 a.m.

#### **Location 9**

## Don Quijote Namba Sennichimae store

Business hour; 9:00 a.m. ~ 1:00 a.m

#### **Location 10**

## Laox Shinsaibashisuji store

Business hour; 11:00 a.m. ~ 23:00 p.m