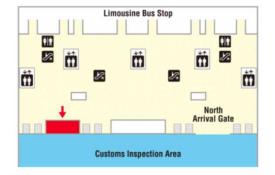

## Kansai Tourist Information Center Kansai International Airport

Kansai International Airport Terminal 11F

Business hour; 9:00 a.m. ~ 7:00p.m.

## HANATOUR JAPAN Kansai Airport Information Counter

Kansai International Airport Terminal 11F(North)

Business hour; 9:00 a.m. ~ 6:00 p.m.