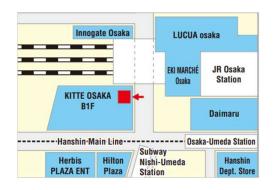

### **Location 18**

## Sugi Pharmacy KITTE OSAKA Store 1st basement

Business hour; 9:00-23:00(Weekdays), 10:00-23:00(Sat.& Sun.&Holidays)