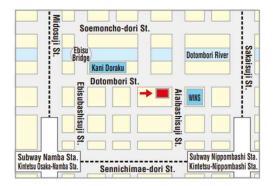

### **Location 11**

### Laox Osaka Dotonbori store

Business hour; 11:00 a.m. ~ 23:30 p.m