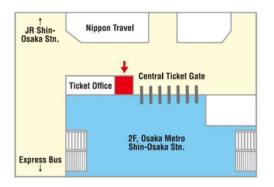

### Osaka Metro Information Counter Shin-Osaka Station

Business hour; 9:00 a.m. ~ 3:30 p.m

#### **Location 20**