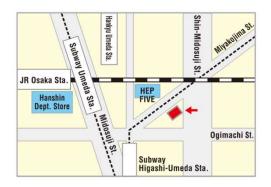

## Sugi Pharmacy LINKS UMEDA Store 1st basement

Business hour; 9:30 a.m. ~ 22:00 p.m

### **Location 17**

## Don Quijote Umeda Honten

Business hour; Open 24 hours