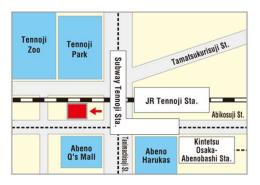

# Osaka Metro Tennoji Station Commuter pass sales counter

Business hour;

9:00 a.m. ~ 8:00 p.m. (Mon. - Sat.)

9:00 a.m. ~ 6:00 p.m. (Sun. & Holidays)

New Year Holiday Notice

\*Jan. 1st Close