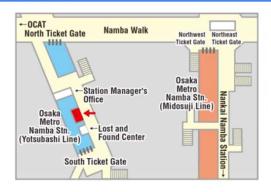

## Osaka Metro Namba Station Commuter pass sales counter

Business hour;

9:00 a.m. ~ 8:00 p.m. (Mon. - Sat.) 9:00 a.m. ~ 6:00 p.m. (Sun. & Holidays)

New Year Holiday Notice

\*Jan. 1st Clos